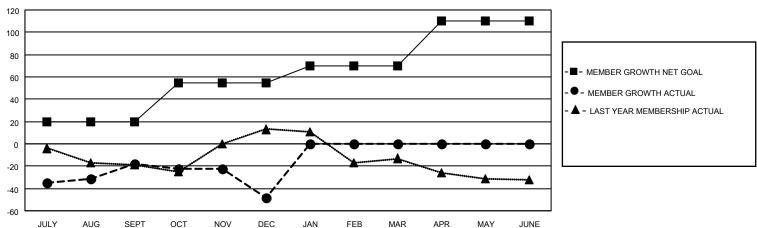

### GOALS AND ACTUAL MEMBERS CUMULATIVE

| DROPPED CLUBS: 2 |    | 19 CLUBS OF 50 ADDED 1 OR<br>MORE NEW MEMBERS | GENDER DISTRIBUTION                |              |  |
|------------------|----|-----------------------------------------------|------------------------------------|--------------|--|
|                  |    | MORE NEW MEMBERS                              | MALE                               | 656 (67.56%) |  |
|                  |    |                                               | FEMALE 314 (32.34%)                |              |  |
| DROPPED MEMBERS  |    |                                               | NON BINARY                         | 0 (0.00%)    |  |
|                  |    |                                               | PREFER NOT TO ANSWER               | 1 (0.10%)    |  |
| DECEASED         | 4  |                                               |                                    |              |  |
| CLUB CANCELLED   | 38 | CLICK HERE FOR CUMULATIVE                     | TOTAL FAMILY UNIT MEMBERS          | 118          |  |
| OTHER            | 46 | MEMBERSHIP DATA                               |                                    |              |  |
| TOTAL            | 88 |                                               | FAMILY MEMBERS PAYING HALF DUES 60 |              |  |
|                  |    |                                               |                                    |              |  |

## District 18 O

| Clubs RESULTS FOR 2021-2022 |   |   |   | Members RESULTS FOR 2021-2022 |    |    |    |
|-----------------------------|---|---|---|-------------------------------|----|----|----|
|                             |   |   |   |                               |    |    |    |
| JULY/AUG/SEPT               | 1 | 0 | 1 | JULY/AUG/SEPT                 | 20 | 30 | 46 |
| OCT/NOV/DEC                 | 1 | 0 | 1 | OCT/NOV/DEC                   | 35 | 16 | 42 |
| JAN/FEB/MAR                 | 1 | 0 | 0 | JAN/FEB/MAR                   | 15 | 0  | 0  |
| APR/MAY/JUNE                | 1 | 0 | 0 | APR/MAY/JUNE                  | 40 | 0  | 0  |