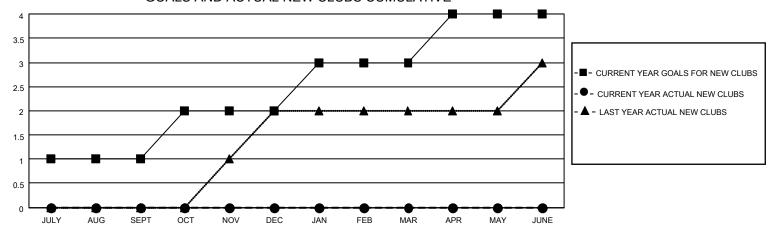

### GOALS AND ACTUAL NEW CLUBS CUMULATIVE

## District 18 O

| Clubs RESULTS FOR 2021-2022 |   |   |   | Members RESULTS FOR 2021-2022 |    |    |    |
|-----------------------------|---|---|---|-------------------------------|----|----|----|
|                             |   |   |   |                               |    |    |    |
| JULY/AUG/SEPT               | 1 | 0 | 1 | JULY/AUG/SEPT                 | 20 | 30 | 46 |
| OCT/NOV/DEC                 | 1 | 0 | 1 | OCT/NOV/DEC                   | 35 | 16 | 42 |
| JAN/FEB/MAR                 | 1 | 0 | 0 | JAN/FEB/MAR                   | 15 | 0  | 0  |
| APR/MAY/JUNE                | 1 | 0 | 0 | APR/MAY/JUNE                  | 40 | 0  | 0  |